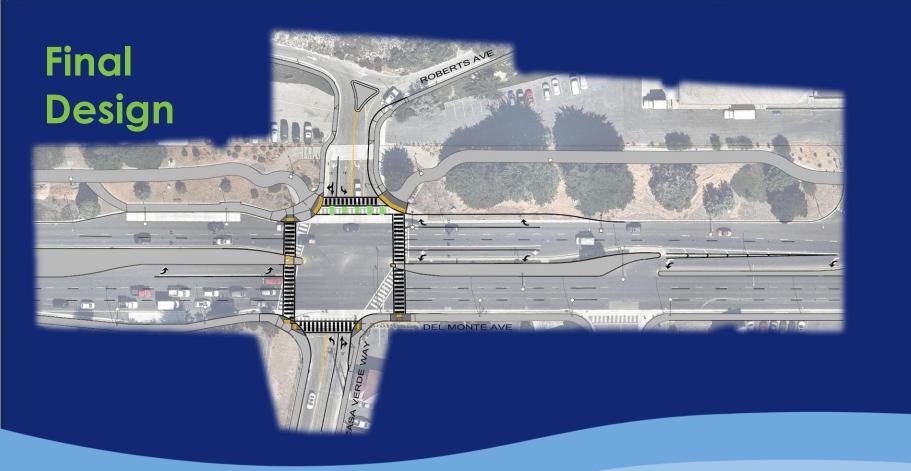

grant in 2019.
- The Design Phase of the Project kicked off in 2021
- A Community Meeting was hosted July 1, 2021.
- In August 2023, the City was authorized to move forward with Construction.
- In June 2024, City awarded a construction contract to Precision Grade for this Project.
- In September 2024, City awarded construction management services to SJ Construction Mgmt.



## **Brief History of the Project**

• Four (4) Funding Sources: NCIP, Measure X, Measure S, Highway Safety Improvement Program (HSIP) (Federal Funds)

- Initial Traffic Study & Outreach NCIP
- Grant Application Measure X
- Design NCIP, Measure X, HSIP
- Construction Measure X, Measure S, HSIP
- Construction Management Measure X, Measure S, HSIP



## **Del Monte and Casa Verde – Existing Conditions**





















## **Questions?**







|                                       | Time Period                               | Pedestrian | Bicycle |
|---------------------------------------|-------------------------------------------|------------|---------|
| Counts                                | Weekday AM Peak<br>(8 – 9 AM)             | 39         | 54      |
|                                       | Weekday PM Peak<br>(3 - 4 PM)             | 22         | 82      |
|                                       | Saturday AM Peak<br>(8 – 9 AM)            | 77         | 90      |
| The Istan                             | Saturday Midday Peak<br>(12:30 – 1:30 PM) | 26         | 117     |
|                                       | Y I TOTAL                                 | A Martin   | Alt all |
|