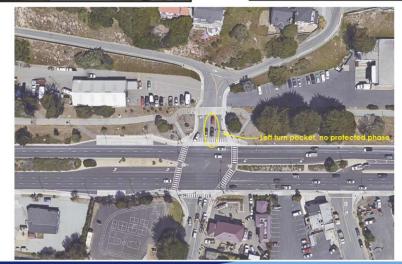

ed the grant in 2019.
- The Design Phase of the Project kicked off in 2021
- A Community Meeting was hosted July 1, 2021.
- In August 2023, the City was authorized to move forward with Construction.
- In June 2024, City awarded a construction contract to Precision Grade for this Project.
- In September 2024, City awarded construction management services to SJ Construction Mgmt.



## **Brief History of the Project**

• Four (4) Funding Sources: NCIP, Measure X, Measure S, Highway Safety Improvement Program (HSIP) (Federal Funds)

- Initial Traffic Study & Outreach NCIP
- Grant Application Measure X
- Design NCIP, Measure X, HSIP
- Construction Measure X, Measure S, HSIP
- Construction Management Measure X, Measure S, HSIP



## **Del Monte and Casa Verde – Existing Conditions**





















## **Questions?**







|                                       | Time Period                               | Pedestrian | Bicycle |
|---------------------------------------|-------------------------------------------|------------|---------|
| Counts                                | Weekday AM Peak<br>(8 – 9 AM)             | 39         | 54      |
|                                       | Weekday PM Peak<br>(3 - 4 PM)             | 22         | 82      |
|                                       | Saturday AM Peak<br>(8 – 9 AM)            | 77         | 90      |
| The Istan                             | Saturday Midday Peak<br>(12:30 – 1:30 PM) | 26         | 117     |
|                                       | Y I TOTAL                                 | A Martin   | Alt all |
|