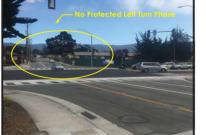

warded the grant in 2019.
- The Design Phase of the Project kicked off in 2021
- A Community Meeting was hosted July 1, 2021.
- In August 2023, the City was authorized to move forward with Construction.
- In June 2024, City awarded a construction contract to Precision Grade for this Project.
- In September 2024, City awarded construction management services to SJ Construction Mgmt.



## **Brief History of the Project**

• Four (4) Funding Sources: NCIP, Measure X, Measure S, Highway Safety Improvement Program (HSIP) (Federal Funds)

- Initial Traffic Study & Outreach NCIP
- Grant Application Measure X
- Design NCIP, Measure X, HSIP
- Construction Measure X, Measure S, HSIP
- Construction Management Measure X, Measure S, HSIP



## **Del Monte and Casa Verde – Existing Conditions**





















## **Questions?**







|                                       | Time Period                               | Pedestrian | Bicycle |
|---------------------------------------|-------------------------------------------|------------|---------|
| Counts                                | Weekday AM Peak<br>(8 – 9 AM)             | 39         | 54      |
|                                       | Weekday PM Peak<br>(3 - 4 PM)             | 22         | 82      |
|                                       | Saturday AM Peak<br>(8 – 9 AM)            | 77         | 90      |
| The Istan                             | Saturday Midday Peak<br>(12:30 – 1:30 PM) | 26         | 117     |
|                                       | Y I TOTAL                                 | A Martin   | Alt all