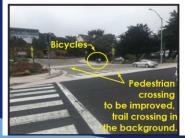

awarded the grant in 2019.
- The Design Phase of the Project kicked off in 2021
- A Community Meeting was hosted July 1, 2021.
- In August 2023, the City was authorized to move forward with Construction.
- In June 2024, City awarded a construction contract to Precision Grade for this Project.
- In September 2024, City awarded construction management services to SJ Construction Mgmt.



## **Brief History of the Project**

• Four (4) Funding Sources: NCIP, Measure X, Measure S, Highway Safety Improvement Program (HSIP) (Federal Funds)

- Initial Traffic Study & Outreach NCIP
- Grant Application Measure X
- Design NCIP, Measure X, HSIP
- Construction Measure X, Measure S, HSIP
- Construction Management Measure X, Measure S, HSIP



## **Del Monte and Casa Verde – Existing Conditions**





















## **Questions?**







|                                       | Time Period                               | Pedestrian | Bicycle |
|---------------------------------------|-------------------------------------------|------------|---------|
| Counts                                | Weekday AM Peak<br>(8 – 9 AM)             | 39         | 54      |
|                                       | Weekday PM Peak<br>(3 - 4 PM)             | 22         | 82      |
|                                       | Saturday AM Peak<br>(8 – 9 AM)            | 77         | 90      |
| The Istan                             | Saturday Midday Peak<br>(12:30 – 1:30 PM) | 26         | 117     |
|                                       | Y I TOTAL                                 | A Martin   | Alt al