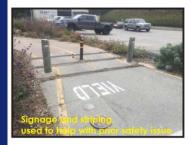

as awarded the grant in 2019.
- The Design Phase of the Project kicked off in 2021
- A Community Meeting was hosted July 1, 2021.
- In August 2023, the City was authorized to move forward with Construction.
- In June 2024, City awarded a construction contract to Precision Grade for this Project.
- In September 2024, City awarded construction management services to SJ Construction Mgmt.



## **Brief History of the Project**

• Four (4) Funding Sources: NCIP, Measure X, Measure S, Highway Safety Improvement Program (HSIP) (Federal Funds)

- Initial Traffic Study & Outreach NCIP
- Grant Application Measure X
- Design NCIP, Measure X, HSIP
- Construction Measure X, Measure S, HSIP
- Construction Management Measure X, Measure S, HSIP



## **Del Monte and Casa Verde – Existing Conditions**





















## **Questions?**







|                                       | Time Period                               | Pedestrian | Bicycle |
|---------------------------------------|-------------------------------------------|------------|---------|
| Counts                                | Weekday AM Peak<br>(8 – 9 AM)             | 39         | 54      |
|                                       | Weekday PM Peak<br>(3 - 4 PM)             | 22         | 82      |
|                                       | Saturday AM Peak<br>(8 – 9 AM)            | 77         | 90      |
| The Istan                             | Saturday Midday Peak<br>(12:30 – 1:30 PM) | 26         | 117     |
|                                       | Y I TOTAL                                 | A Martin   | Alt